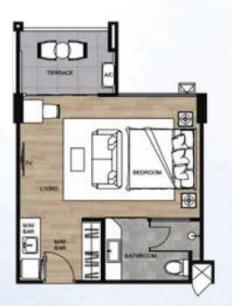

# PHASE 2.1

ROOMTYPE STUDIO,1 BED,2 BED

37-70 SQ.M.

# PHASE 2.2

ROOMTYPE STUDIO,1 BED,2 BED

30-79 SQ.M.

Wyndham Garden combines excellent service, best-in-class amenities, and technology that delivers the efficient and welcoming elements that guests want. With a lens on the little details, and a focus on delivering stress-free, easy travel, guests find peace of mind when traveling for business or pleasure.