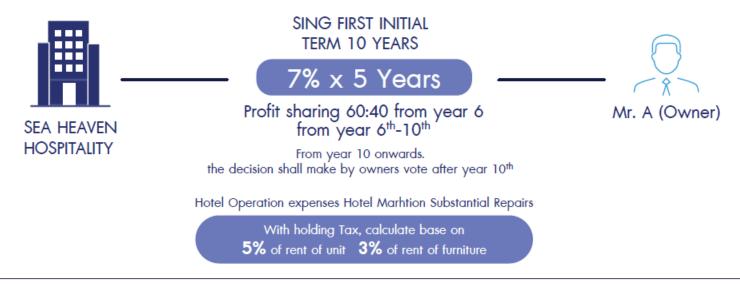

#### MANAGEMENT SCHEME

HOTEL OPERATION

Hotel Operation expenses Hotel Marketing Substantial Repairs

Right to stay 30 days per year 20 days in low season, 10 days in high season

Imagine a lifestyle which you've always dreamt of.