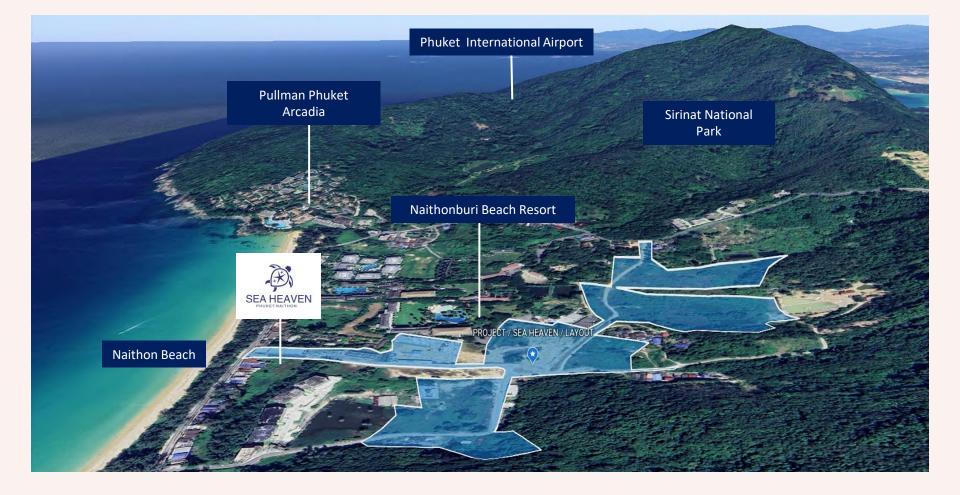

# NAI-THON BEACH

-

Naithon Beach is one of most beautiful beaches on the west coast of Phuket, far from crowded areas. The beach is 1.4 kilometers long, under the protection of Sirinat National Park. Naithon Beach is famous for luxury properties and 5 star hotels.

| 1. Naithon Beach            | 1 minute walk |
|-----------------------------|---------------|
| 2. Banana Beach             | 5 minutes     |
| 3. Naiyang Beach            | 7 minutes     |
| 4. Airport                  | 13 minutes    |
| 5. Blue Canyon Country Club | 15 minutes    |
| 6. UWC International School | 17 minutes    |
| 7. Boat Avenue              | 17 minutes    |

| 8.  | Central Porto De Phuket       | 17 minutes |
|-----|-------------------------------|------------|
| 9.  | Maikhao Beach                 | 20 minutes |
| 10. | Surin Beach                   | 25 minutes |
| 11. | Robinson Lifestyle            | 25 minutes |
| 12  | Phuket International Hospital |            |