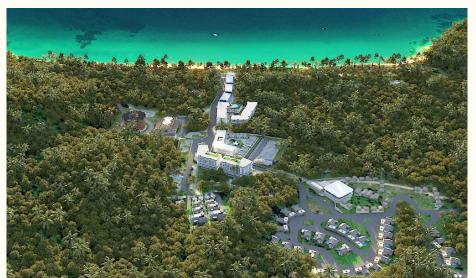

The epitome of Location, Luxury & Lifestyle

The biggest mixed-use project in Phuket with condominiums, luxury villas, hotels, shophouses, community mall, sport club, MICE center as well as medical wellness.

.

The biggest mixed-use project in Phuket with condominiums, luxury villas, hotels, shophouses, community mall, sport club, MICE center as well as medical wellness.

Sea Heaven offers a unique opportunity not only live the beach lifestyle of your dreams, but also investment program that give you long term passive income.

Project 5 years roadmap on total 62 Rai area or approximately 100,000 SQM