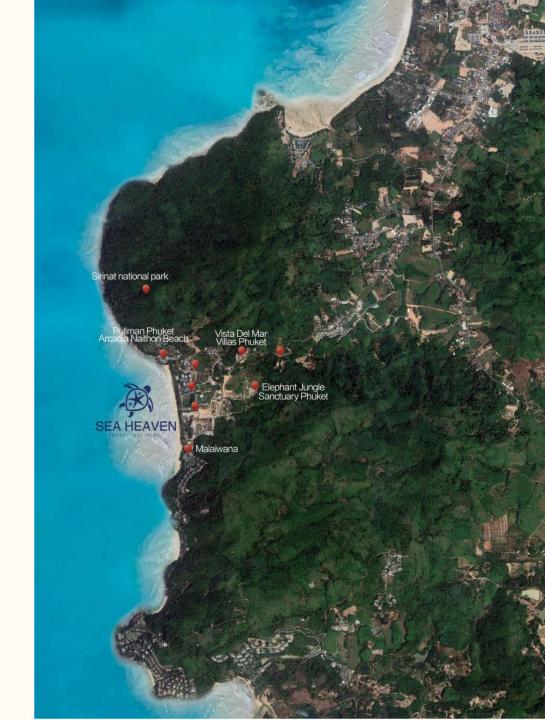

| 1. Naithon Beach            | 1 minute walk |
|-----------------------------|---------------|
| 2. Banana Beach             | 5 minutes     |
| 3. Naiyang Beach            | 7 minutes     |
| 4. Airport                  | 13 minutes    |
| 5. Blue Canyon Country Club | 15 minutes    |
| 6. UWC International School | 17 minutes    |
| 7. Boat Avenue              | 17 minutes    |

| 8.  | Central Porto De Phuket       | 17 minutes |
|-----|-------------------------------|------------|
| 9.  | Maikhao Beach                 | 20 minutes |
| 10. | Surin Beach                   | 25 minutes |
| 11. | Robinson Lifestyle            | 25 minutes |
| 12  | Phuket International Hospital |            |