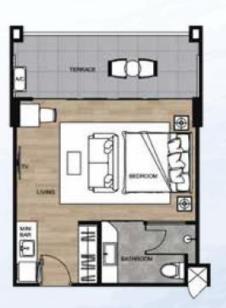

# PHASE 2.1

ROOMTYPE STUDIO,1 BED,2 BED

37-70 SQ.M.

# PHASE 2.2

ROOMTYPE STUDIO,1 BED,2 BED

30-79 SQ.M.

Wyndham Garden combines excellent service, best-in-class amenities, and technology that delivers the efficient and welcoming elements that guests want. With a lens on the little details, and a focus on delivering stress-free, easy travel, guests find peace of mind when traveling for business or pleasure.