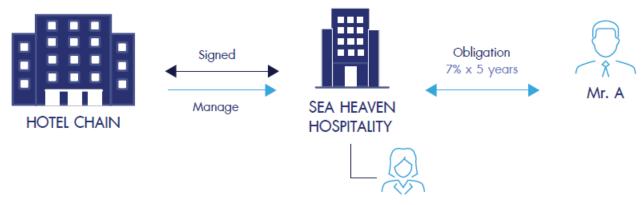

#### MANAGEMENT SCHEME

HOTEL OPERATION

Hotel Operation expenses Hotel Marketing Substantial Repairs

Right to stay 30 days per year 20 days in low season, 10 days in high season

Imagine a lifestyle which you've always dreamt of.