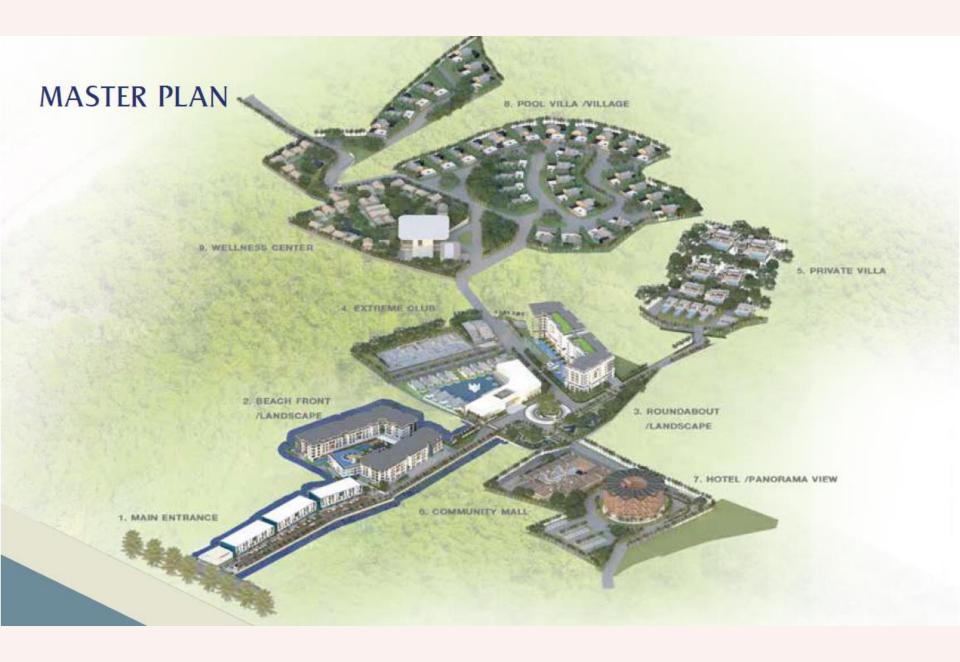

Project 5 years roadmap on total 62 Rai area or approximately 100,000 SQM

More to come in upcoming phases

Pool Villas and MICE center

Upcoming phase Park and sport club

Upcoming phase Community mall

Upcoming phase Medical Wellness