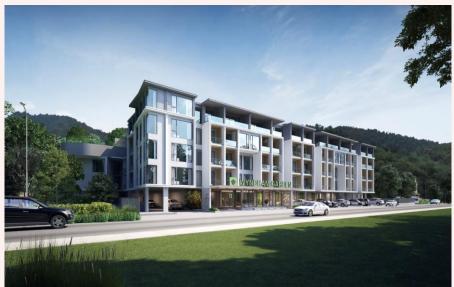

### **PHASE I**

Project Type: Commercial Shophouse

Number of unit: 23 units Project area: 3.14 Rai

Unit type : 3 stories 4 bedrooms

Ownership: Leasehold